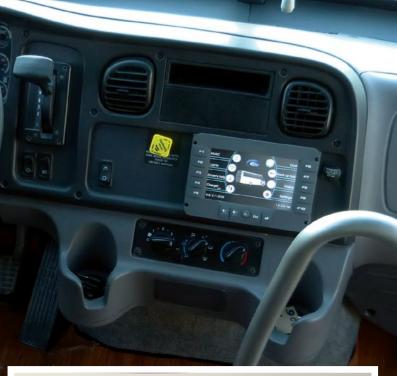

### INDBUS MAXIMO S FORD TRANSIT

**DRIVERS AID.** Modern multifunction display with design philosophy that keeps operation simple and consistent by allowing you to select and display what you need on a single easy-to interpret integrated screen.

**DRIVERS AID.** Modern multifunction display with design philosophy that keeps operation simple and consistent by allowing you to select and display what you need on a single easy-to interpret integrated screen.