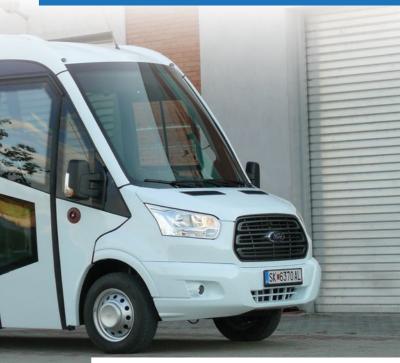

### INDBUS MAXIMO S FORD TRANSIT

**DRIVERS AID.** Modern multifunction display with design philosophy that keeps operation simple and consistent by allowing you to select and display what you need on a single easy-to interpret integrated screen.

### INDBUS MAXIMO S FORD TRANSIT