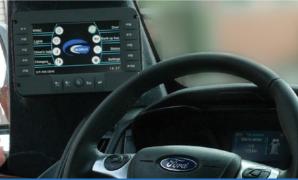

### INDBUS MAXIMO S FORD TRANSIT

**DRIVERS AID.** Modern multifunction display with design philosophy that keeps operation simple and consistent by allowing you to select and display what you need on a single easy-to interpret integrated screen.