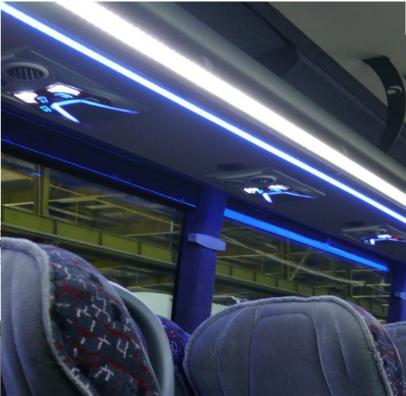

**COMFORT.** Our seats are ergonomically designed for their users for long and comfortable rides. The passenger area is equipped with a full climatization system, separated into two zones (upper and lower), with adjustable airflow vents and bright interior illumination.