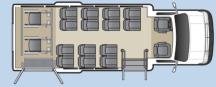

### 4 FLOOR PLANS

All Embassy E-Series models are offered in our three standard floor plans: All Passenger, Passenger With Luggage and Passenger Lift Equipped. And of course, Embassy buses can always be custom configured to meet your specific needs.