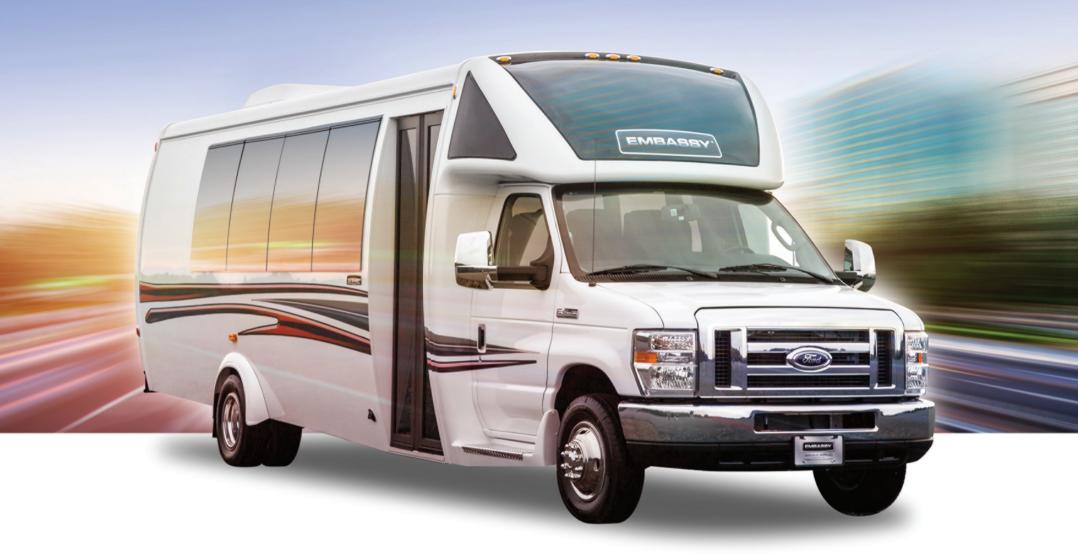

# E-SERIES BUSES

The Embassy<sup>®</sup> Bus E-Series is built on the Ford E350 and E450 Medium Duty Chassis. Our forward thinking technology and well-crafted interior allows for a quiet and comfortable ride. This vehicle is designed to accommodate the physically challenged or as an all passenger unit. Our buses are designed to provide a safe and enjoyable environment for years to come. Allow us the opportunity to demonstrate why Embassy vehicles are in a class of their own.