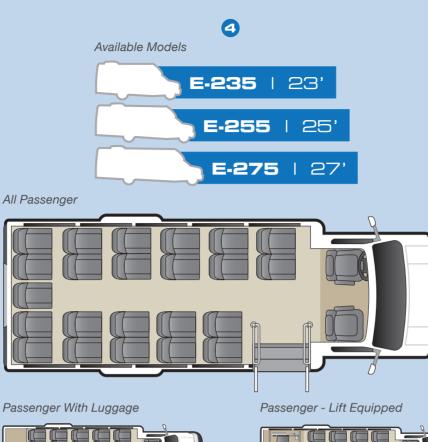

### 4 FLOOR PLANS

All Embassy E-Series models are offered in our three standard floor plans: All Passenger, Passenger With Luggage and Passenger Lift Equipped. And of course, Embassy buses can always be custom configured to meet your specific needs.