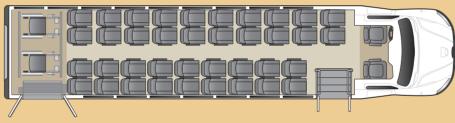

#### Passenger Lift Equipped M-420

### 4 FLOOR PLANS

All Embassy E-Series models are offered in our three standard floor plans: All Passenger, Passenger With Luggage and Passenger Lift Equipped. And of course, Embassy buses can always be custom configured to meet your specific needs.