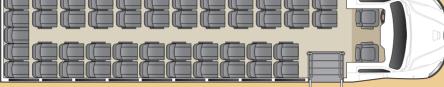

#### Passenger With Luggage M-420

### 4 FLOOR PLANS

All Embassy E-Series models are offered in our three standard floor plans: All Passenger, Passenger With Luggage and Passenger Lift Equipped. And of course, Embassy buses can always be custom configured to meet your specific needs.