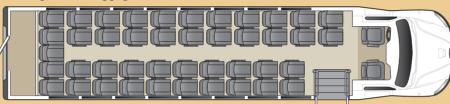

#### Passenger With Luggage M-420

### 4 FLOOR PLANS

All Embassy E-Series models are offered in our three standard floor plans: All Passenger, Passenger With Luggage and Passenger Lift Equipped. And of course, Embassy buses can always be custom configured to meet your specific needs.