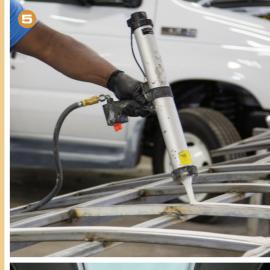

# PATENT-PENDING

Our one piece, extruded roof system channels water away from sidewall seams and gives greater structural integrity.